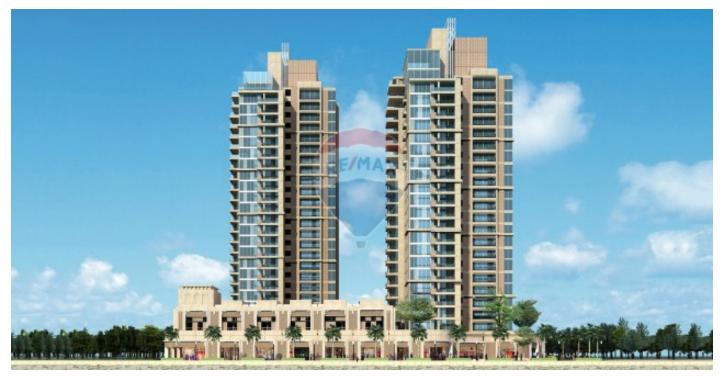

## **Emaar. Coral Tower 1 (NORTH)**

Emaar, Karachi, Sindh, Pakistan

| Dverview                     |                                     |  |
|------------------------------|-------------------------------------|--|
| Property: <b>Residential</b> | Type: Residential, Flat / Apartment |  |
| Area: 2200 Sqft              |                                     |  |
| Price: PKR 2.2 Lac(s)        | Beds: <b>02</b>                     |  |
| Baths: <b>3</b>              |                                     |  |
| Available: For rent          | Location: Emaar                     |  |
| Added: 2 years ago           |                                     |  |
|                              |                                     |  |

## Description

Coral Towers are architectural masterpieces that maximize the uninterrupted sea views that stretch out to the horizon. The towers share exceptional facilities, including a large swimming pool and children's paddling pool, a gymnasium, function room and barbecue area.'